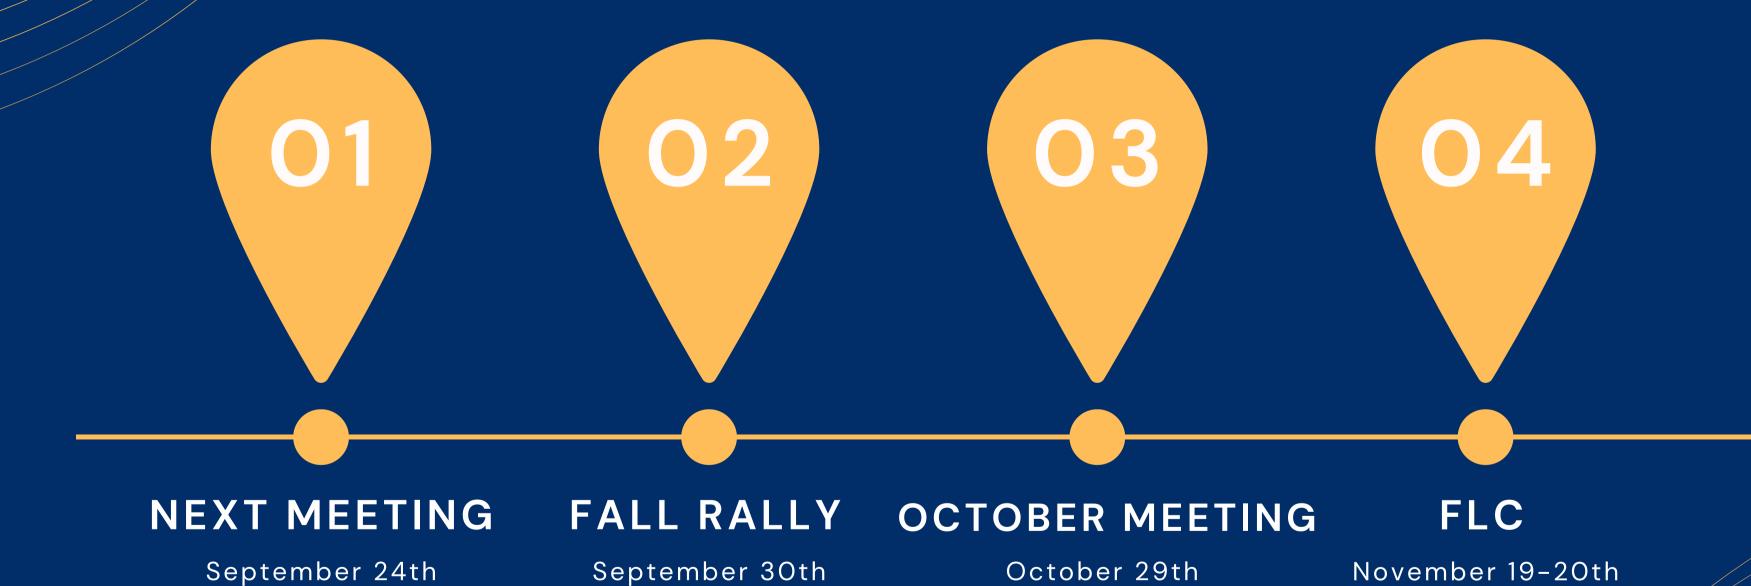

# FALL MOTIVATIONAL RALLY

- Georgia FBLA Fall Motivational Rally will happen at Six Flags Over Georgia on September 30th, Monday.
- Register by **September 6th!**
- It is first come, first serve for the first 100 people.
- Registration information is on the website.

## November 19th-20th in Athens, Georgia

- Register by September 15th!
- There are a limited number of spots per event, thus we will conduct run-offs between
   September 26th 30th if necessary. (Must be prepared to present)
- To learn more about each event and register, go to our **website**.

# FALL LEADERSHIP CONFERENCE

November 19th-20th in Athens, Georgia