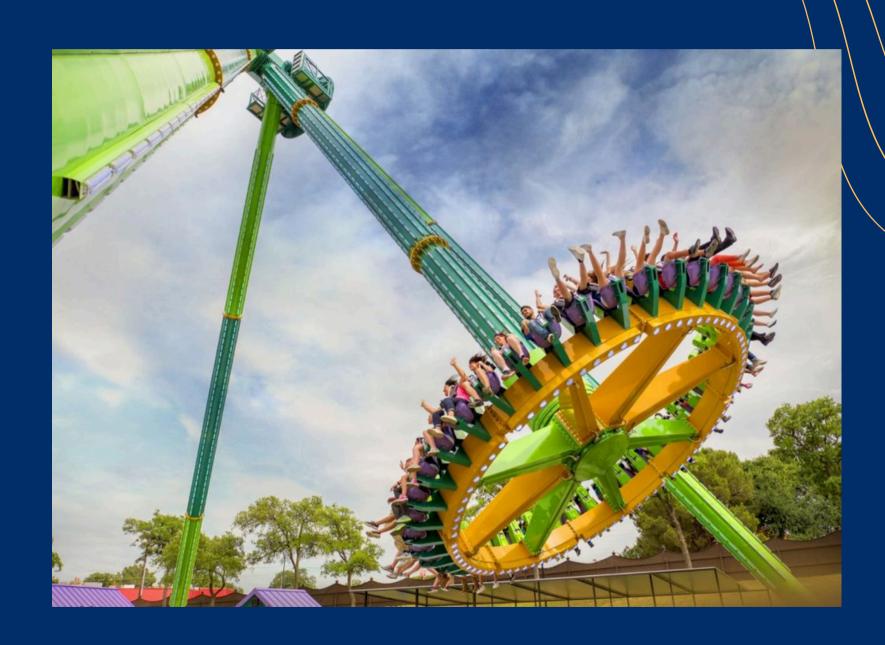

# FALL MOTIVATIONAL RALLY

- Georgia FBLA Fall Motivational Rally will happen at Six Flags Over Georgia on September 30th, Monday.
- Register by **September 6th!**
- It is first come, first serve for the first 100 people.
- Registration information is on the website.